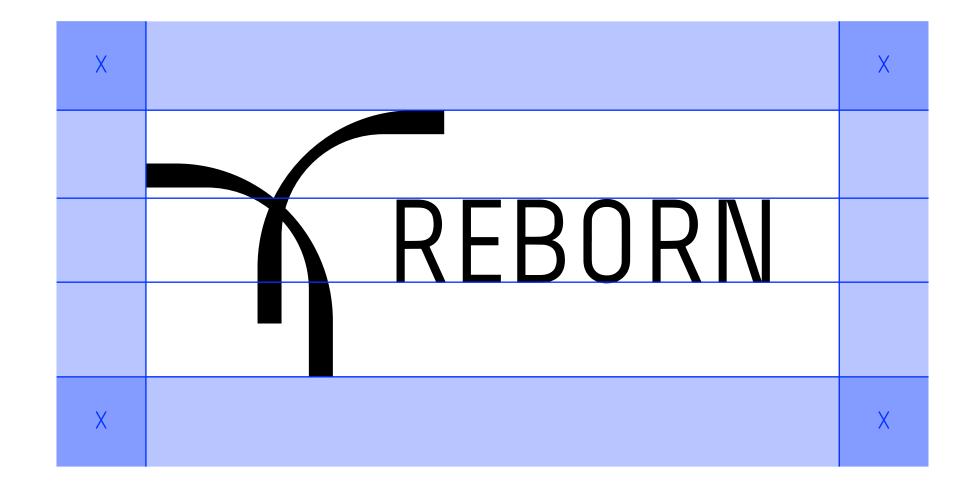

# Clearspace

A certain amount of space is needed around the logomark to ensure its visibility, legibility, and impact. This space acts as a protective buffer, preventing other design elements, text, or images from crowding or interfering with the logo.