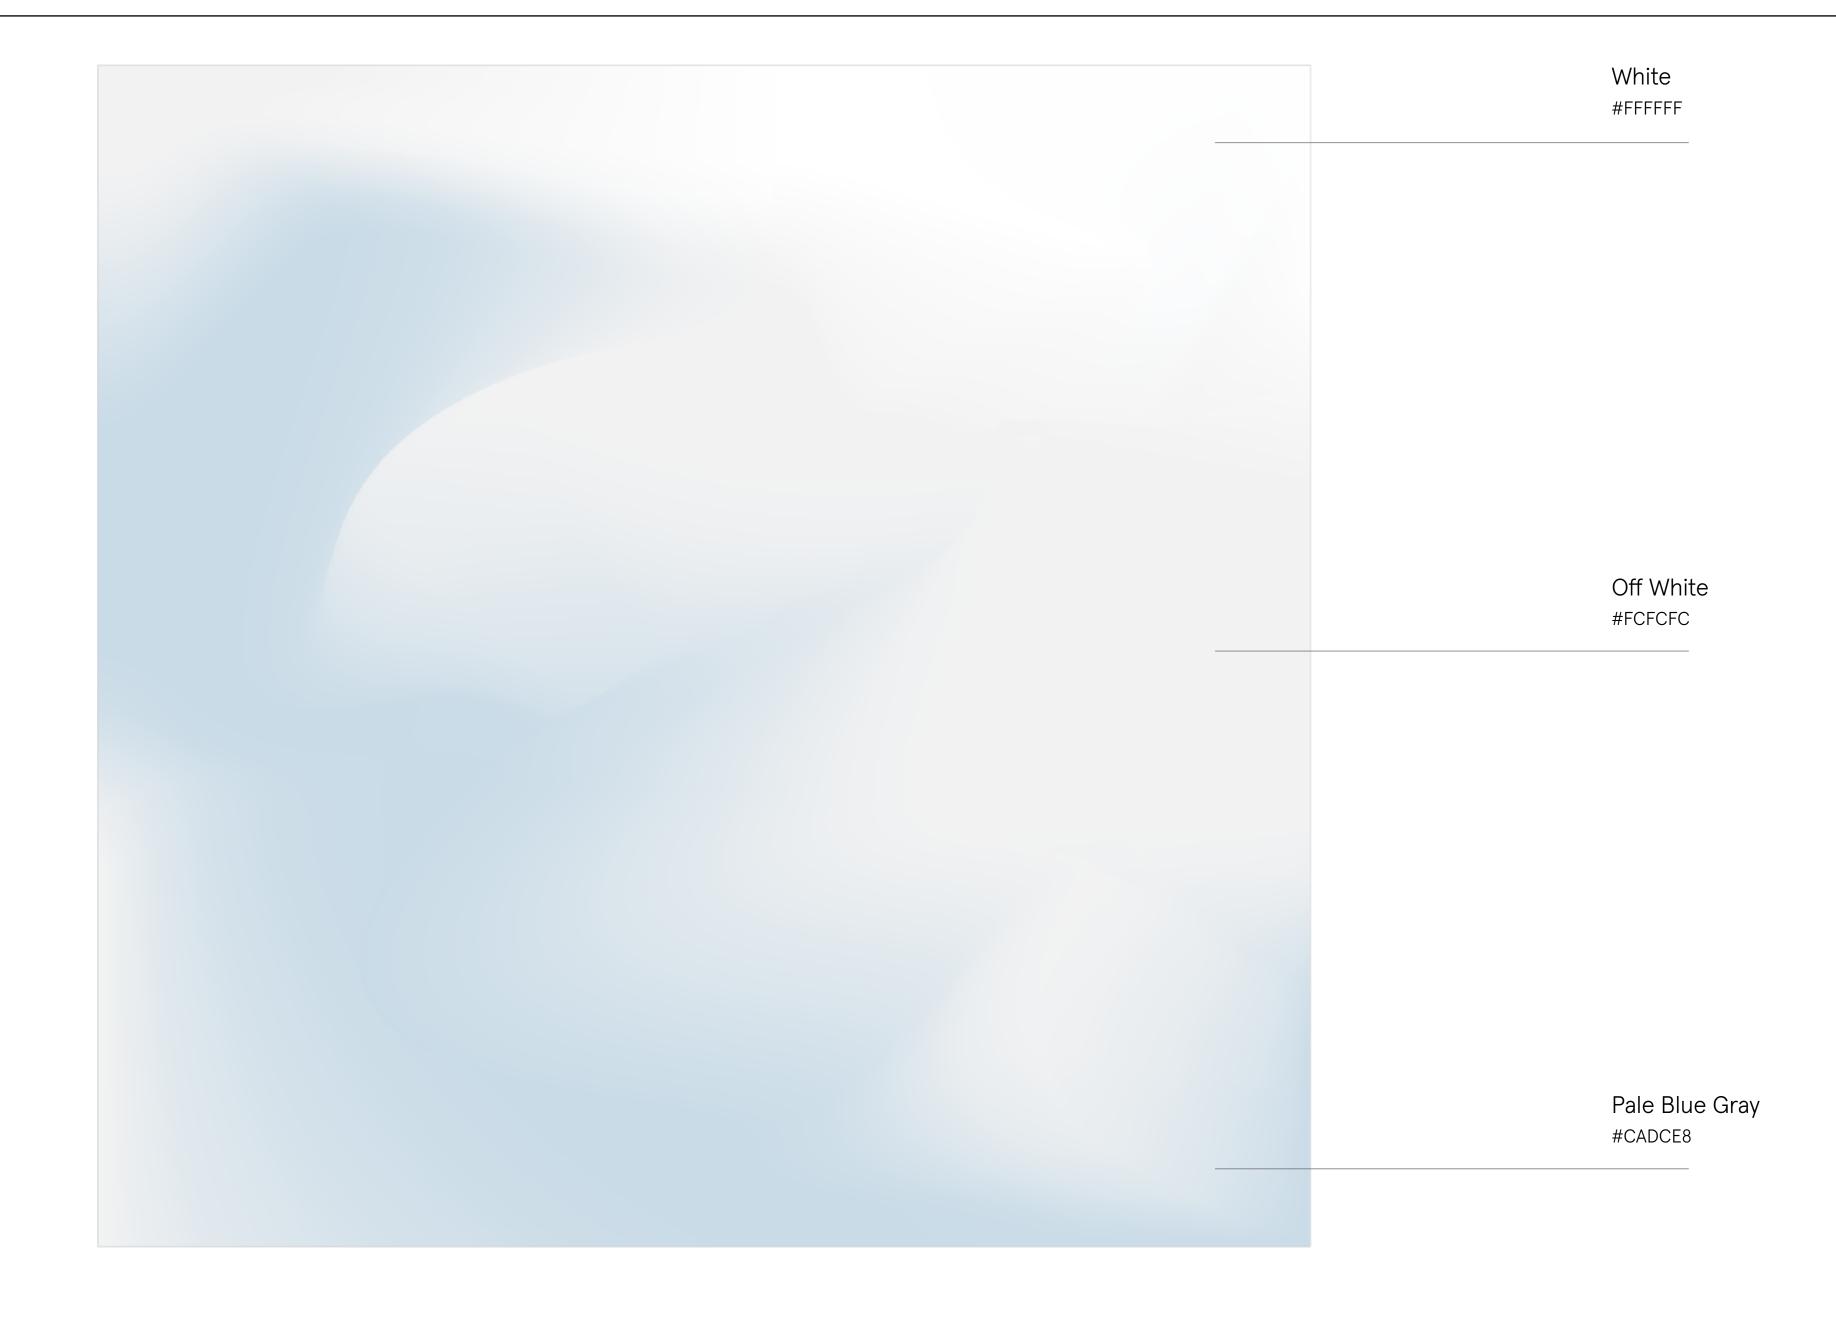

# Primary Colors

| WHITE   | 02 BASE COLOR OFF WHITE | 03 BASE COLOR PALE BLUE GRAY | 04 BASE COLOR<br>DARK BLACK | 05 BASE COLOR<br>ONYX BLACK | 06 BASE COLOR<br>CHARCOAL BLACK | 07 BASE COLOR<br>GREY |
|---------|-------------------------|------------------------------|-----------------------------|-----------------------------|---------------------------------|-----------------------|
| #FFFFFF | #FCFCFC                 | #CADCE8                      | #050505                     | #1A1A1A                     | #2D2D2D                         | #E0E0E0               |
|         |                         |                              |                             |                             |                                 |                       |
|         |                         |                              |                             |                             |                                 |                       |
|         |                         |                              |                             |                             |                                 |                       |
|         |                         |                              |                             |                             |                                 |                       |
|         |                         |                              |                             |                             |                                 |                       |
|         |                         |                              |                             |                             |                                 |                       |
|         |                         |                              |                             |                             |                                 |                       |
|         |                         |                              |                             |                             |                                 |                       |
|         |                         |                              |                             |                             |                                 |                       |
|         |                         |                              |                             |                             |                                 |                       |
|         |                         |                              |                             |                             |                                 |                       |
|         |                         |                              |                             |                             |                                 |                       |
|         |                         |                              |                             |                             |                                 |                       |
|         |                         |                              |                             |                             |                                 |                       |
|         |                         |                              |                             |                             |                                 |                       |

## Reborn Gradient