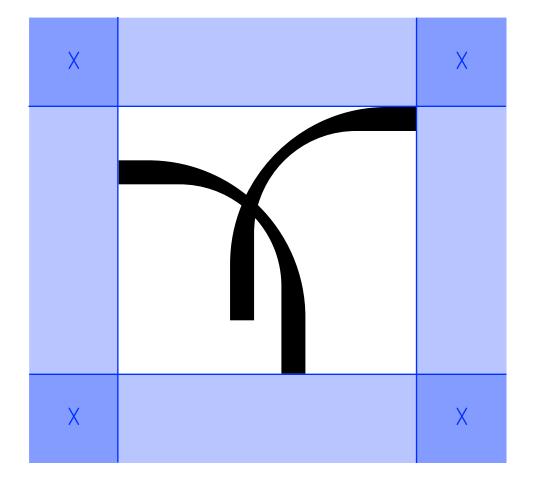

# Clearspace

A certain amount of space is needed around the logomark to ensure its visibility, legibility, and impact. This space acts as a protective buffer, preventing other design elements, text, or images from crowding or interfering with the logo.